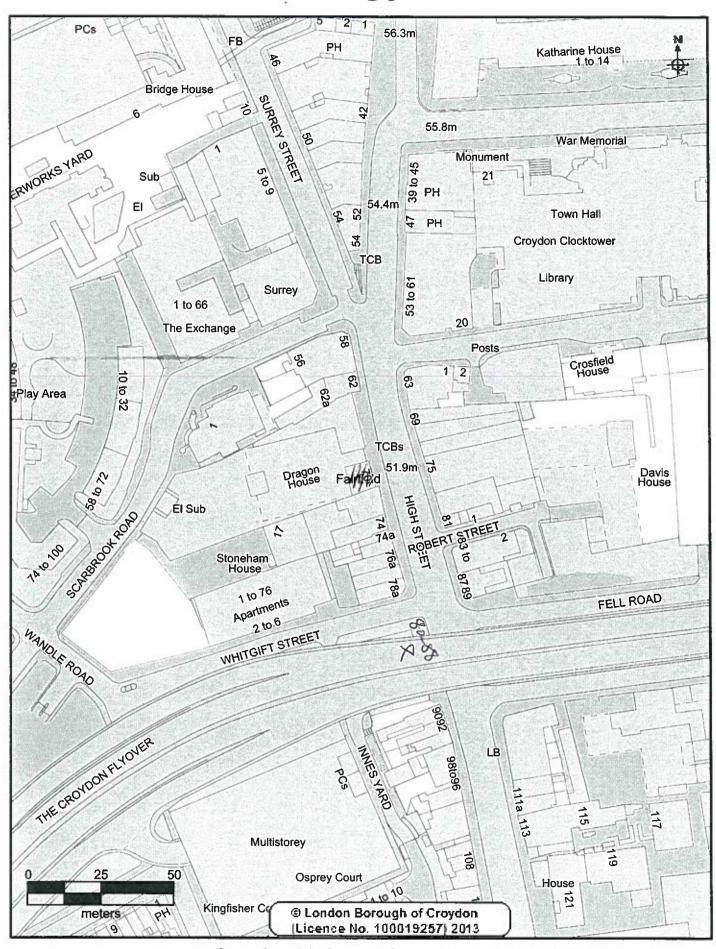

The position of these sites are marked with a  $^{\star}$  and the site applied for is shaded on the attached map Appendix C6

1.7 If the application for a street trading licence is granted the applicant will be invited to apply for a Street Trading Licence which will then be valid for a vear

CROYDON www.croydon.gov.uk

Crown Copyright Ordnance Survey (License No: 100019257) 2011

70 High Street

Scale 1:184

. (2

C6

CROYDON www.croydon.gov.uk

Scale 1:1250

Crown Copyright Ordnance Survey (License No: 100019257) 2011

70 High Street Croydon