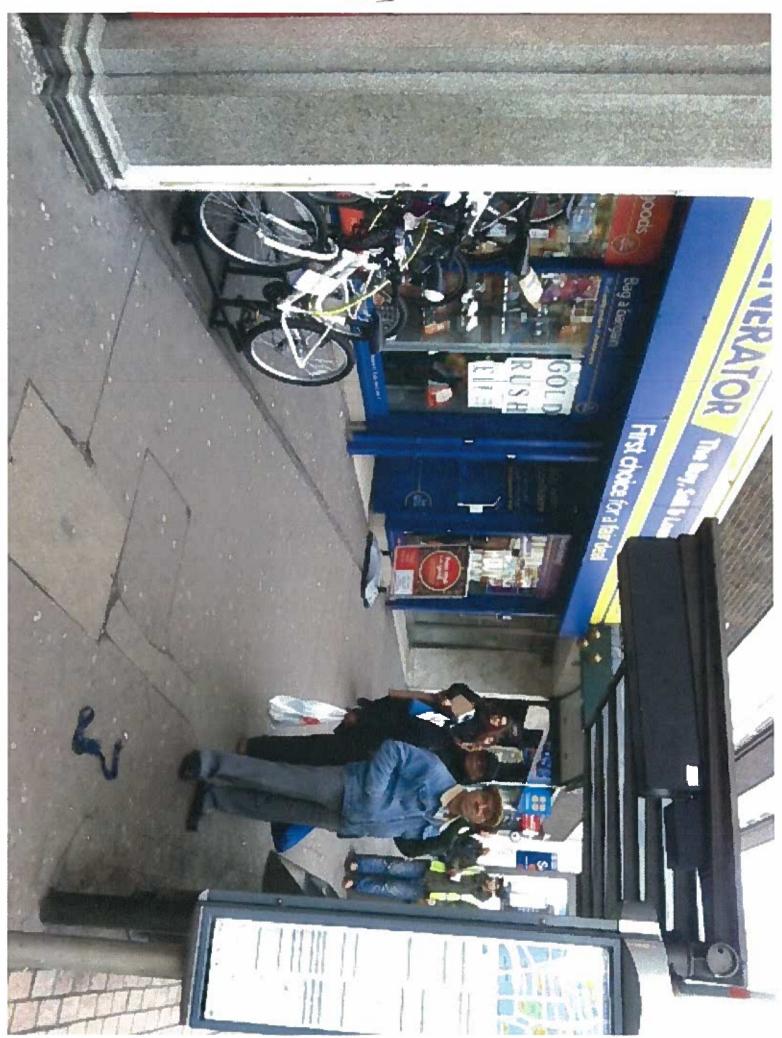

A length of 2.10m and height of 2m are also applied for.

Appendix C1 shows a plan of the site

Appendices C2 & C3 are photographs of the display

### **Proposed Times of Trading:**

Monday to Saturday 0930 hours until 1730 hours

To Display: Bicycles.