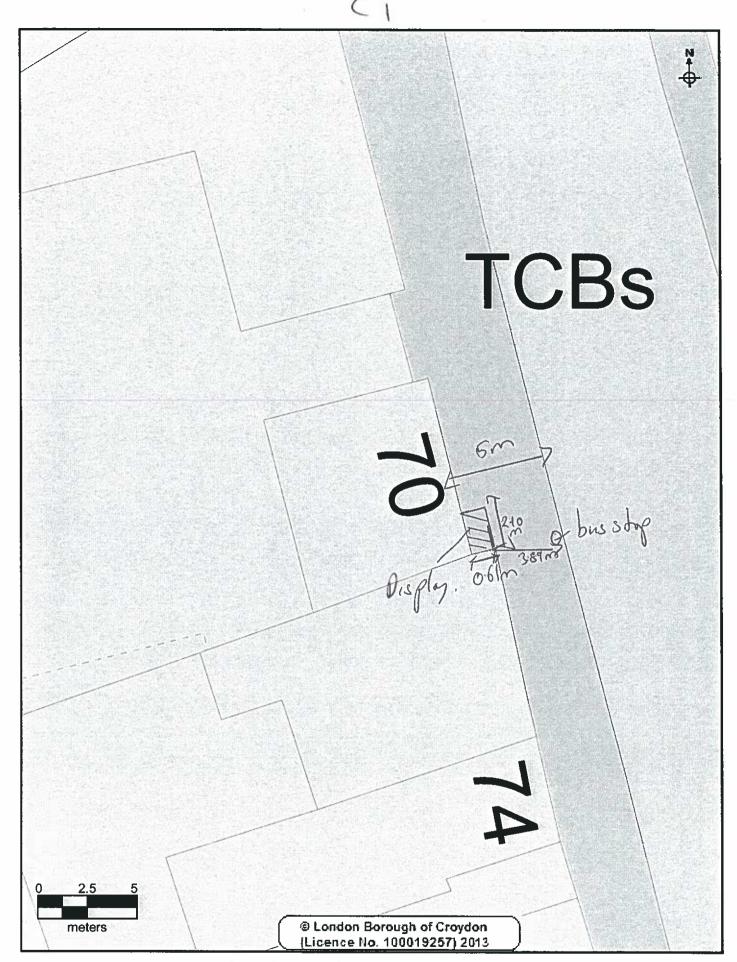

### APPENDIX C

**Applicants:** Cash Generator Ltd

**Location:** On the footway outside 70 High Street, Croydon, CR0 1NA

**Measurements:** The measurement from the shop window to the edge of the

pavement is 5m. The applicant has applied for a trading

area of 0.61m.

There is a bus stop outside the premises. There is a clear pavement width of 3.89 m from the edge of the display to

the bus stop

High Street is maintained by Croydon Council and the

required clear pavement width is 2 m.

A length of 2.10m and height of 2m are also applied for.

Appendix C1 shows a plan of the site

Appendices C2 & C3 are photographs of the display