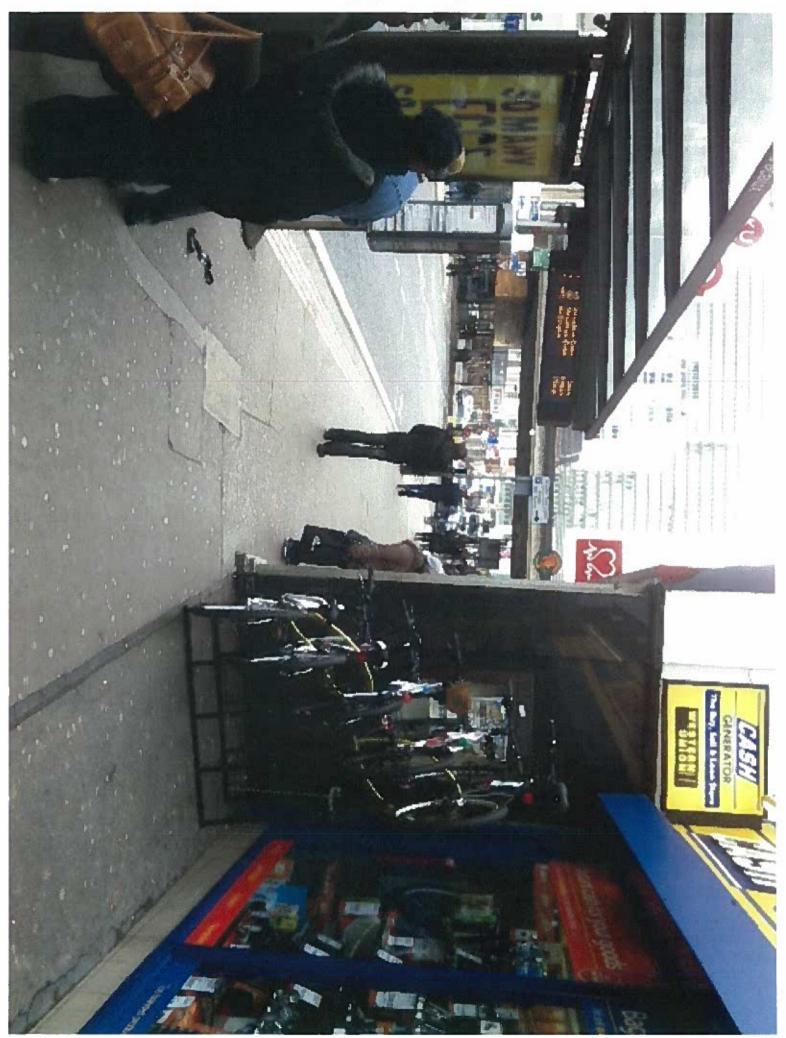

A length of 2.10m and height of 2m are also applied for.

Appendix C1 shows a plan of the site

Appendices C2 & C3 are photographs of the display

### **Proposed Times of Trading:**

Monday to Saturday 0930 hours until 1730 hours

To Display: Bicycles.